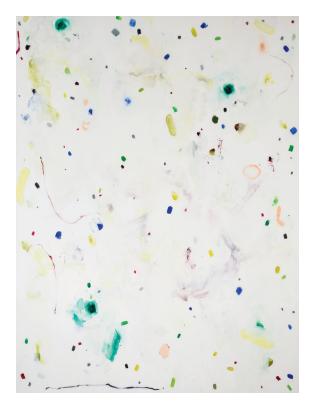

## ADRIAN STOJKOVICH

#### Available Artworks

\_\_\_\_\_

-----

-----

Paintings





Beetroot and Endive Salad

94 x 135 cm

Oil on Canvas

\$1800

Self Portrait

40 x 50 cm

Oil on Panel



#### The Brown Table

100 x 120 cm

Oil on Panel

\$2000





40 x 30 cm

Oil on Panel

\$400

#### Boy at the Beach

30 x 40 cm

. . . . . . . . . . . .

Oil on Panel





#### White Abstract

120 x 160 cm

. . . . . . . .

Oil on Panel

\$1800





60 x 70 cm

Oil on Panel

\$500

Daniel's Shoes

60 x 40 cm

Oil on Panel





# Ship Manifest Index Card

180 x 180 cm

\_ \_ \_ \_ \_ \_ \_ \_ \_ \_

.....

Oil on Panel

\$2000



# the Hands of Che Guevara

60 x 40 cm

Oil on Panel

\$800

Portrait

30 x 40 cm

Oil on Panel



#### Available Artworks

Drawings

-----



#### Fish with Fig

29.4 x 41 cm

Greylead, Coloured Pencil,

Gouache and Sand on Paper

\$250



#### Night Drive

42 x 29.5 cm Greylead, Coloured Pencil and Gouache on Paper



## Colour Study for Imogen's Painting

20.5 x 26.5 cm

Greylead and Gouache on Paper

\$250



Study for Imogen's Painting

25.3 x 20.5 cm

Greylead on Paper

\$200



#### Watermelon Sketch

28 x 20.5 cm

Greylead