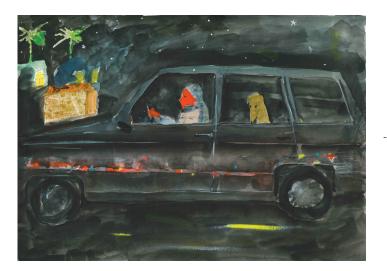

----

Paintings





Beetroot and Endive Salad

94 x 135 cm

Oil on Canvas

\$1800

Self Portrait

40 x 50 cm

Oil on Panel



#### The Brown Table

100 x 120 cm

Oil on Panel

\$2000





40 x 30 cm

Oil on Panel

\$400

#### Boy at the Beach

30 x 40 cm

. . . . . . . . . . . .

Oil on Panel





#### White Abstract

120 x 160 cm

. . . . . . . .

Oil on Panel

\$1800





60 x 70 cm

Oil on Panel

\$500

Daniel's Shoes

60 x 40 cm

Oil on Panel





# Ship Manifest Index Card

180 x 180 cm

\_ \_ \_ \_ \_ \_ \_ \_ \_ \_

.....

Oil on Panel

\$2000



# the Hands of Che Guevara

60 x 40 cm

Oil on Panel

\$800

Portrait

30 x 40 cm

Oil on Panel



#### Available Artworks

Drawings

-----



#### Fish with Fig

29.4 x 41 cm

Greylead, Coloured Pencil,

Gouache and Sand on Paper

\$250



#### Night Drive

42 x 29.5 cm Greylead, Coloured Pencil and Gouache on Paper



## Colour Study for Imogen's Painting

20.5 x 26.5 cm

Greylead and Gouache on Paper

\$250



Study for Imogen's Painting

25.3 x 20.5 cm

Greylead on Paper

\$200



#### Watermelon Sketch

28 x 20.5 cm

Greylead and Gouache on Paper



## Sally's Kitchen (Marimeko Cloth)

41.8 x 29.5 cm

Greylead and Gouache on Paper

\$250



## Sally's Kitchen (Chequered Cloth)

28.2 x 20 cm

Greylead and Gouache on Paper

\$250



Greyhound Sketch

33.5 x 29.5 cm

Greylead and Gouache on Paper



Parmigianino Dog and Cat

25 x 33 cm

\_ \_ \_ \_ \_ \_ \_ \_ \_ \_

-----

Charcoal on Paper

\$250



Study for Dogs and Table Setting

29.5 x 21 cm

Charcoal on Paper

\$200



#### Two Dogs

29.5 x 28 cm

Charcoal and Goua