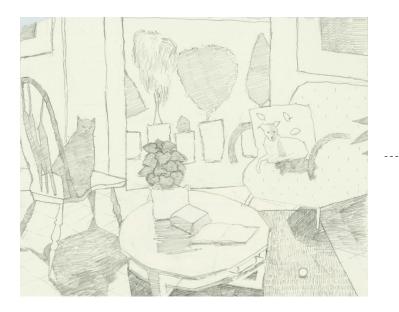

## Colour Study for Imogen's Painting

20.5 x 26.5 cm

Greylead and Gouache on Paper

\$250

Study for Imogen's Painting

25.3 x 20.5 cm

Greylead on Paper

\$200