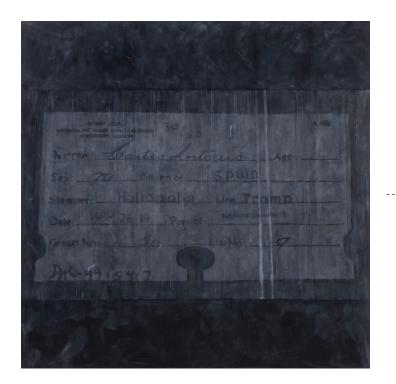

# the Hands of Che Guevara

60 x 40 cm

Oil on Panel

\$800

Portrait

30 x 40 cm

Oil on Panel