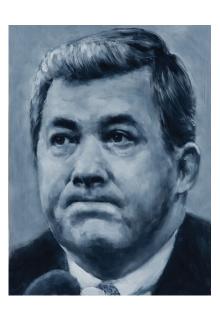

## ADRIAN STOJKOVICH

#### Available Artworks

\_\_\_\_\_

-----

-----

Paintings





Beetroot and Endive Salad

94 x 135 cm

Oil on Canvas

\$1800

Self Portrait

40 x 50 cm

Oil on Panel



#### The Brown Table

100 x 120 cm

Oil on Panel

\$2000





40 x 30 cm

Oil on Panel

\$400

#### Boy at the Beach

30 x 40 cm

. . . . . . . . . . . .

Oil on Panel





#### White Abstract

120 x 160 cm

. . . . . . . .

Oil on Panel

\$1800





60 x 70 cm

Oil on Panel

\$500

Daniel's Shoes

60 x 40 cm

Oil on Panel





# Ship Manifest Index Card

180 x 180 cm

\_ \_ \_ \_ \_ \_ \_ \_ \_ \_

.....

Oil on Panel

\$2000



# the Hands of Che Guevara

60 x 40 cm

Oil on Panel

\$800

Portrait

30 x 40 cm

Oil on Panel



#### Available Artworks

Drawings

-----



#### Fish with Fig

29.4 x 41 cm

Greylead, Coloured Pencil,

Gouache and Sand on Paper

\$250



#### Night Drive

42 x 29.5 cm Greylead, Coloured Pencil and Gouache on Paper



## Colour Study for Imogen's Painting

20.5 x 26.5 cm

Greylead and Gouache on Paper

\$250



Study for Imogen's Painting

25.3 x 20.5 cm

Greylead on Paper

\$200



#### Watermelon Sketch

28 x 20.5 cm

Greylead and Gouache on Paper



## Sally's Kitchen (Marimeko Cloth)

41.8 x 29.5 cm

Greylead and Gouache on Paper

\$250



## Sally's Kitchen (Chequered Cloth)

28.2 x 20 cm

Greylead and Gouache on Paper

\$250



Greyhound Sketch

33.5 x 29.5 cm

Greylead and Gouache on Paper



Parmigianino Dog and Cat

25 x 33 cm

\_ \_ \_ \_ \_ \_ \_ \_ \_ \_

-----

Charcoal