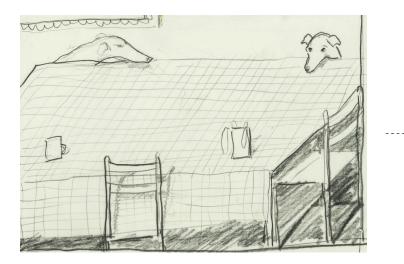

25 x 33 cm

\_ \_ \_ \_ \_ \_ \_ \_ \_ \_

-----

Charcoal on Paper

\$250

Study for Dogs and Table Setting

29.5 x 21 cm

Charcoal on Paper

\$200