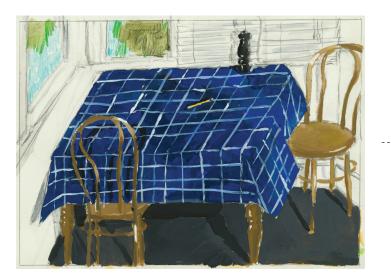

## Sally's Kitchen (Chequered Cloth)

28.2 x 20 cm

Greylead and Gouache on Paper

\$250

Greyhound Sketch

33.5 x 29.5 cm

Greylead and Gouache on Paper

Parmigianino Dog and Cat