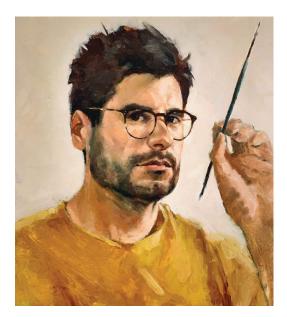

## ADRIAN STOJKOVICH

#### Available Artworks

\_\_\_\_\_

-----

-----

Paintings





Beetroot and Endive Salad

94 x 135 cm

Oil on Canvas

\$1800

Self Portrait

40 x 50 cm

Oil on Panel



#### The Brown Table

100 x 120 cm

Oil on Panel

\$2000





40 x 30 cm

Oil on Panel

\$400

#### Boy at the Beach

30 x 40 cm

. . . . . . . . . . . .

Oil on Panel





#### White Abstract

120 x 160 cm

. . . . . . . .

Oil on Panel

\$1800





60 x 70 cm

Oil on Panel

\$500

Daniel's Shoes

60 x 40 cm

Oil on Panel





# Ship Manifest Index Card

180 x 180 cm

\_ \_ \_ \_ \_ \_ \_ \_ \_ \_

.....

Oil on Panel

\$2000



# the Hands of Che Guevara

60 x 40 cm

Oil on Panel

\$800

Portrait

30 x 40 cm

Oil on Panel



#### Available Artworks

Drawings

-----



#### Fish with Fig

29.4 x 41 cm

Greylead, Coloured Pencil,

Gouache and Sand on Paper

\$250



#### Night Drive