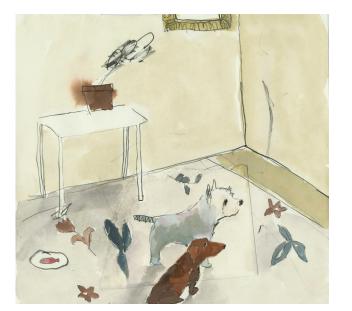

25 x 33 cm

\_ \_ \_ \_ \_ \_ \_ \_ \_ \_

-----

Charcoal on Paper

\$250

Study for Dogs and Table Setting

29.5 x 21 cm

Charcoal on Paper

\$200