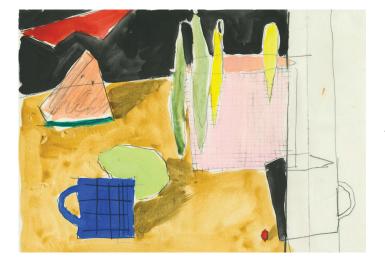

40 cm

. . . . . . . . . . . .

Oil on Panel





#### White Abstract

120 x 160 cm

. . . . . . . .

Oil on Panel

\$1800





60 x 70 cm

Oil on Panel

\$500

Daniel's Shoes

60 x 40 cm

Oil on Panel





# Ship Manifest Index Card

180 x 180 cm

\_ \_ \_ \_ \_ \_ \_ \_ \_ \_

.....

Oil on Panel

\$2000



# the Hands of Che Guevara

60 x 40 cm

Oil on Panel

\$800

Portrait

30 x 40 cm

Oil on Panel



#### Available Artworks

Drawings

-----



#### Fish with Fig

29.4 x 41 cm

Greylead, Coloured Pencil,

Gouache and Sand on Paper

\$250



#### Night Drive

42 x 29.5 cm Greylead, Coloured Pencil and Gouache on Paper



## Colour Study for Imogen's Painting

20.5 x 26.5 cm

Greylead and Gouache on Paper

\$250



Study for Imogen's Painting

25.3 x 20.5 cm

Greylead on Paper

\$200



#### Watermelon Sketch

28 x 20.5 cm

Greylead and Gouache on Paper



## Sally's Kitchen (Marimeko Cloth)

41.8 x 29.5 cm

Greylead and Gouache on Paper

\$250



## Sally's Kitchen (Chequered Cloth)

28.2 x 20 cm

Greylead and Gouache on Paper

\$250



Greyhound Sketch

33.5 x 29.5 cm

Greylead and Gouache on Paper



Parmigianino Dog and Cat

25 x 33 cm

\_ \_ \_ \_ \_ \_ \_ \_ \_ \_

-----

Charcoal on Paper

\$250



Study for Dogs and Table Setting

29.5 x 21 cm

Charcoal on Paper

\$200



#### Two Dogs

29.5 x 28 cm

Charcoal and Gouache on Paper



## Sketch for a Painting

29.5 x 20 cm

- - - - - - -

Greylead on Paper

\$200



## Sally's Chair

41 x 29.5 cm

Greylead on Paper

## Adrian Stojkovich is a Melbourne based, contemporary Australian artist.

Adrian completed his Ba