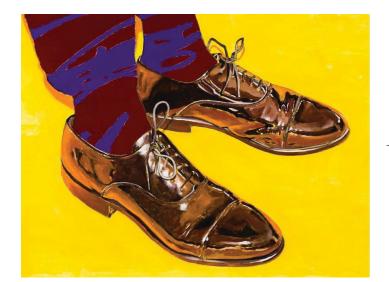

# Ship Manifest Index Card

180 x 180 cm

\_ \_ \_ \_ \_ \_ \_ \_ \_ \_

.....

Oil on Panel

\$2000