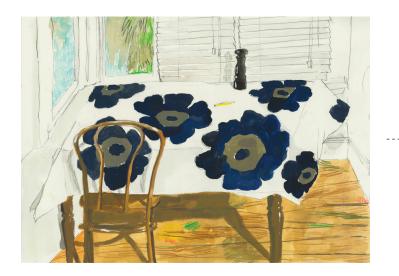

## Sally's Kitchen (Marimeko Cloth)

41.8 x 29.5 cm

Greylead and Gouache on Paper

\$250