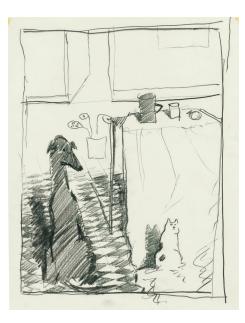

of Che Guevara

60 x 40 cm

Oil on Panel

\$800

Portrait

30 x 40 cm

Oil on Panel



#### Available Artworks

Drawings

-----



#### Fish with Fig

29.4 x 41 cm

Greylead, Coloured Pencil,

Gouache and Sand on Paper

\$250



#### Night Drive

42 x 29.5 cm Greylead, Coloured Pencil and Gouache on Paper



## Colour Study for Imogen's Painting

20.5 x 26.5 cm

Greylead and Gouache on Paper

\$250



Study for Imogen's Painting

25.3 x 20.5 cm

Greylead on Paper

\$200



#### Watermelon Sketch

28 x 20.5 cm

Greylead and Gouache on Paper



## Sally's Kitchen (Marimeko Cloth)

41.8 x 29.5 cm

Greylead and Gouache on Paper

\$250



## Sally's Kitchen (Chequered Cloth)

28.2 x 20 cm

Greylead and Gouache on Paper

\$250



Greyhound Sketch

33.5 x 29.5 cm

Greylead and Gouache on Paper



Parmigianino Dog and Cat

25 x 33 cm

\_ \_ \_ \_ \_ \_ \_ \_ \_ \_

-----

Charcoal on Paper

\$250



Study for Dogs and Table Setting

29.5 x 21 cm

Charcoal on Paper

\$200



#### Two Dogs

29.5 x 28 cm

Charcoal and Gouache on Paper



## Sketch for a Painting

29.5 x 20 cm

- - - - - - -

Greylead on Paper

\$200



## Sally's Chair

41 x 29.5 cm

Greylead on Paper

## Adrian Stojkovich is a Melbourne based, contemporary Australian artist.

Adrian completed his Bachelor of Fine Art with Honours in 2009, and his Masters of Fine Art in 2013 at the Victorian College of the Arts.

Adrian's work has been exhibited throughout Melbourne and is held in various private collections.

-----