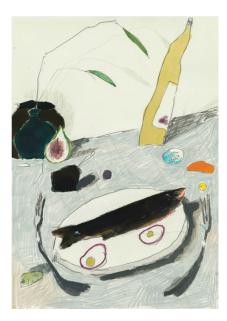

#### Fish with Fig

29.4 x 41 cm

Greylead, Coloured Pencil,

Gouache and Sand on Paper

\$250