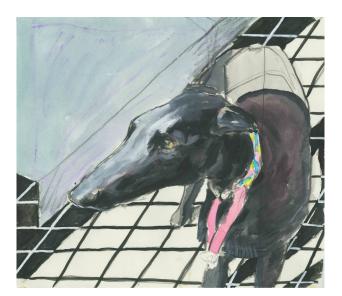

## Sally's Kitchen (Chequered Cloth)

28.2 x 20 cm

Greylead and Gouache on Paper

\$250

Greyhound Sketch

33.5 x 29.5 cm

Greylead and Gouache on Paper

Parmigianino Dog and Cat